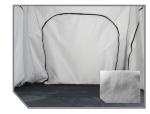

2 SETS OF SUPPORT STRUTS ON EACH SIDE

INTERIOR BLACKOUT COAT **BLOCKS LIGHT INTRUSION** 

ANTI-CONDENSATION MAT INCLUDED

**COLD WEATHER** INSULATION KIT